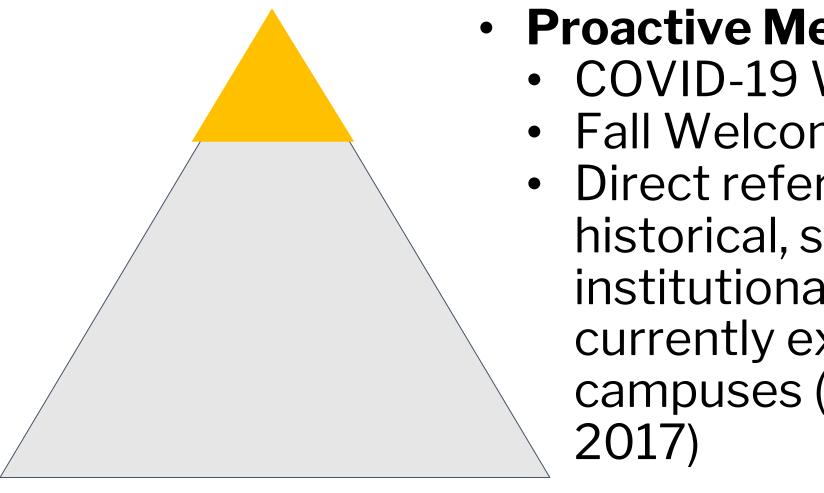

### INSTITUTIONAL LEVEL

Proactive Messaging

- COVID-19 Website
- Fall Welcome Letter
- Direct reference to the historical, systemic, and institutional racism that currently exists on campuses (Cole & Harper,