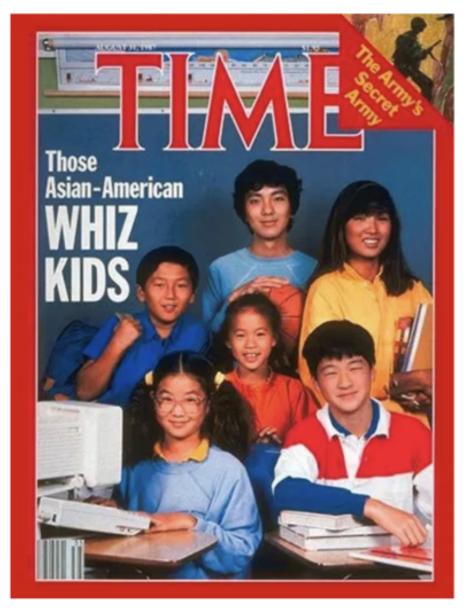

Wave 3: 1975 to present

Refugee Relocation Family Re-Unification Laws Who are Chin, Lee, and Sodhi?

Muslim Ban

TODA Y

April 1984

August 1987

### **MODEL MINORITY...?**