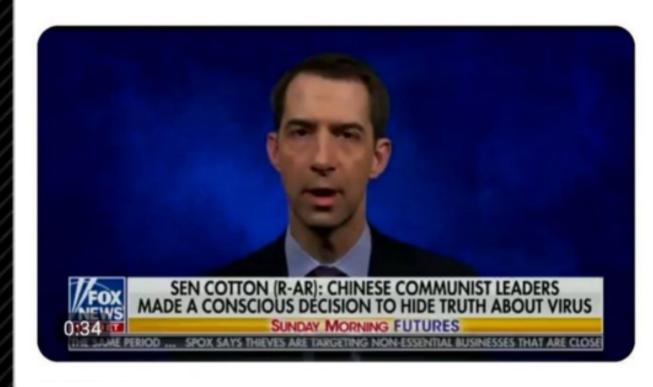

April 16, 2020 By Alexia Fernández Campbell and Alex Ellerbeck

"If Chinese students want to come here and study Shakespeare & the Federalist Papers, that's what they need to learn from America. They don't need to learn quantum computing."

-Sen. Tom Cotton