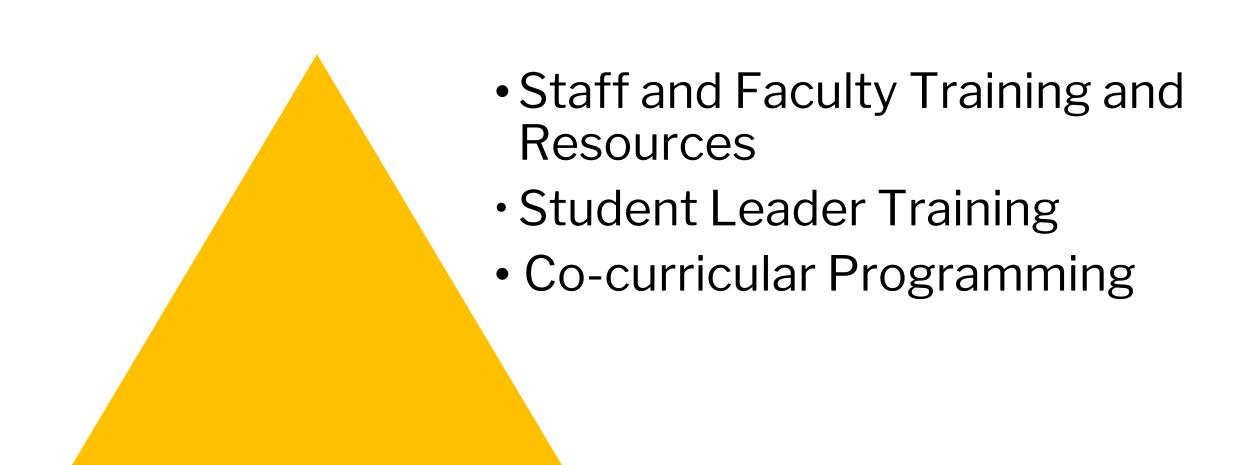

#### INDIVIDUAL LEVEL

#### INDIVIDUAL LEVEL

- Using Asian American voices and narratives in trainings
- Positively supporting students
  - Refrain from minimizing or dismissing the incident
  - How to check-in with them, while also checking-in with yourself
  - Building support networks, and being part of a student's support network
  - Recognizing the effects of discrimination, including microaggressions