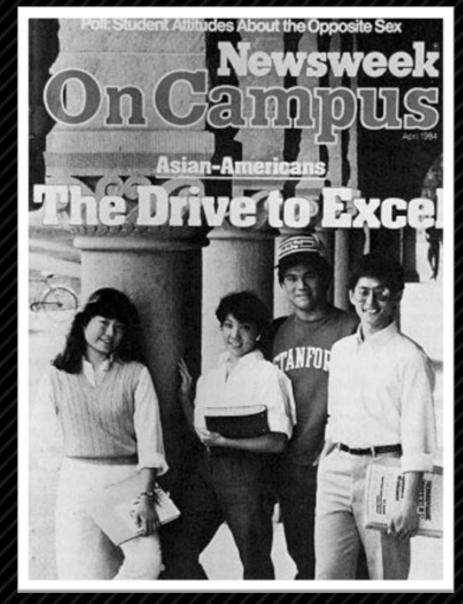

Wave 3: 1975 to present

Refugee Relocation Family Re-Unification Laws Who are Chin, Lee, and Sodhi?

Muslim Ban

TODA Y

April 1984

August 1987

### **MODEL MINORITY...?**