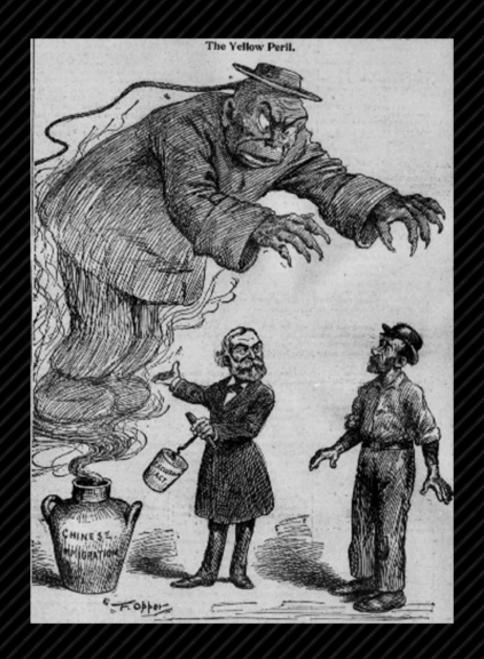

## COUNTER-STORYTELLING: An Alternative View of Asian American History

#### **The Big Picture:**

3 Waves + 3 Themes

**Wave 1:** 

1830's to 1924

Citizenship and Marriage Asian Exclusion Acts

New York Times article Pop Quiz: 1965?!

Wave 2: 1965 to present

WWII and E.O. 9066