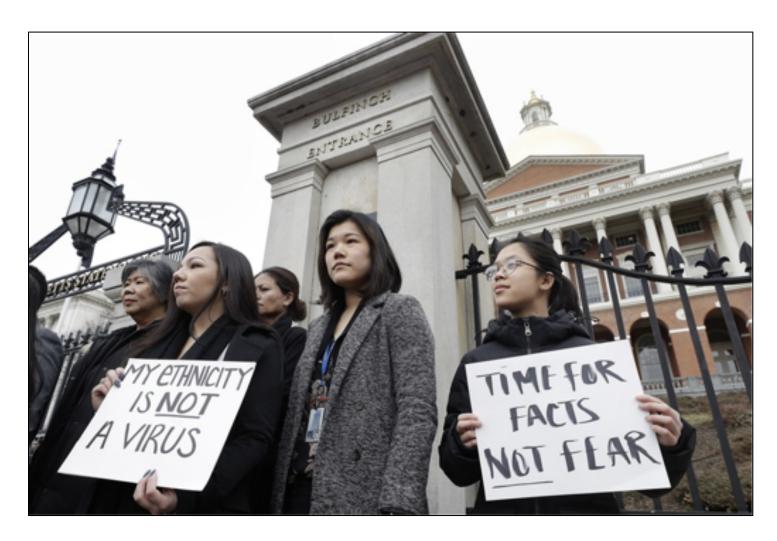

## Federal agencies are doing little about the rise in anti-Asian hate

The CDC and DOJ worked to stop bias incidents and hate crimes following the SARS outbreak and the 9/11 terrorist attacks. No such plans have been released amid the coronavirus pandemic.

#### UNDERSTANDING STUDENT NEEDS

- Stop AAPI Hate has documented over 1700 incidents of verbal harassment, shunning, and physical assaults, including on campuses:
  - Faculty actively using the term "Wuhan Virus", "Chinese Virus", and shunning students
  - Zoom-bombing incidents with racist and sexist language in class and in student organization meetings
  - Peers using harassing and racist language in class, group meetings, or in private messages