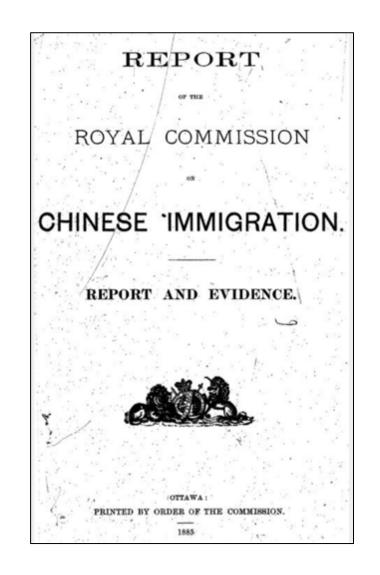

"The Chinese quarters are the filthiest and most disgusting places in Victoria, overcrowded hotbeds of disease and vice, disseminating fever and polluting the air all around."